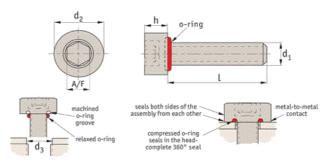

## **Socket Caphead Seal Screws**

| Socket Caphead Seal Screws |            |      |     |     |     |     |     |      |       |      |
|----------------------------|------------|------|-----|-----|-----|-----|-----|------|-------|------|
| Diameter-d1                | M2         | M2.5 | M3  | M4  | M5  | M6  | M8  | M10  | M12   | M16  |
| h-Max                      | 2          | 2.5  | 3   | 4   | 5   | 6   | 8   | 10   | 12    | 16   |
| d2                         | 3.8        | 4.7  | 5.5 | 7   | 8.5 | 10  | 13  | 16   | 18    | 24   |
| A/F                        | 1.5        | 2    | 2.5 | 3   | 4   | 5   | 6   | 8    | 10    | 14   |
| d3 (+/- 0.05)              | 2.35       | 2.75 | 3.6 | 4.5 | 5.6 | 6.8 | 8.5 | 10.6 | 12.85 | 17.5 |
|                            | Lenghs - L |      |     |     |     |     |     |      |       |      |
|                            | 4          | 6    | 6   | 6   | 8   | 12  | 12  | 16   | 20    |      |
|                            | To         | То   | То  | То  | То  | То  | То  | То   | То    | То   |
|                            | 12         | 12   | 20  | 20  | 20  | 30  | 30  | 40   | 50    |      |

Material: A2 And A4 Stainless Steel With Silicon 'O' Ring As Standard

Seals Substances In And Contaminants Out, Re-useable Maximum Temperature Range 'C' -100 <sup>O</sup> To +260 <sup>O</sup> Pressure Range: Up To 410 bar (6000 psi)

Clearance Hole Recommended For Maximum Sealing Performance 2-3 x Thread Pitch (Metric Coars Pitch Threads)

INFORMATION AND DRAWINGS PROVIDED ARE REFERENCE ONLY